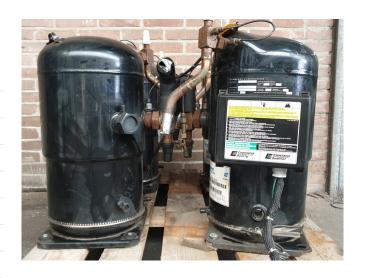

#### **Used Copeland ZR16M3-TWD-570**

Used Copeland ZR16M3-TWD-570 hermetic piston compressor with a sight glass. Capacity based on the use of Freon type R407C.

\*Why choose for HOSBV? Were not only the largest used refrigeration specialist in Europe, but also, we deliver all equipment including an extensive test, warranty and industrial cleaning. \*Optional we can also perform a new