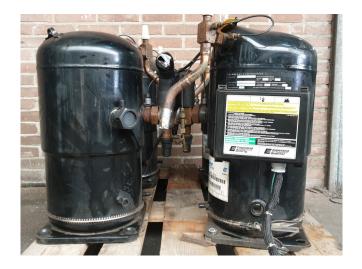

#### **Used Copeland ZR16M3-TWD-570**

Used Copeland ZR16M3-TWD-570 hermetic piston compressor with a sight glass. Capacity based on the use of Freon type R407C.

\*Why choose for HOSBV? Were not only the largest used refrigeration specialist in Europe, but also, we deliver all equipment including an extensive test, warranty and industrial cleaning. \*Optional we can also perform a new