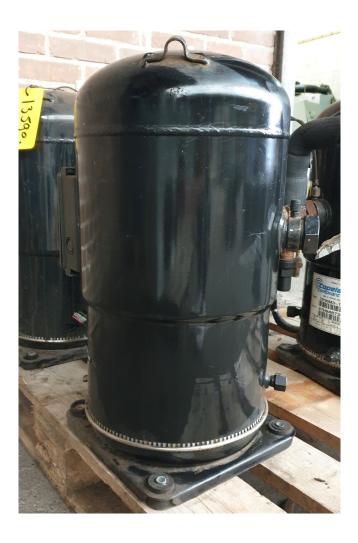

#### **Used Copeland ZR16M3-TWD-570**

Used Copeland ZR16M3-TWD-570 hermetic piston compressor with a sight glass. Capacity based on the use of Freon type R407C.

\*Why choose for HOSBV? Were not only the largest used refrigeration specialist in Europe, but also, we deliver all equipment including an extensive test, warranty and industrial cleaning. \*Optional we can also perform a new