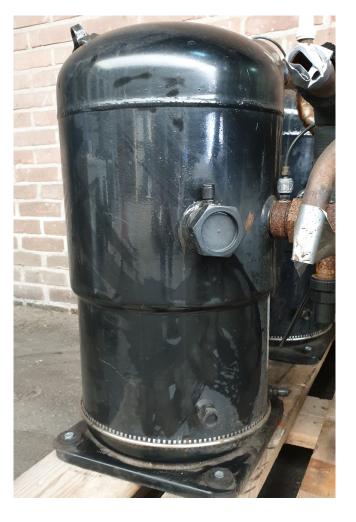

## Copeland ZR16M3-TWD-570

#### **Used Copeland ZR16M3-TWD-570**

Used Copeland ZR16M3-TWD-570 hermetic piston compressor with a sight glass. Capacity based on the use of Freon type R407C.

\*Why choose for HOSBV? Were not only the largest used refrigeration specialist in Europe, but also, we deliver all equipment including an extensive test, warranty and industrial cleaning. \*Optional we can also perform a new