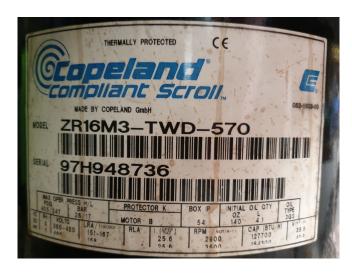

## Copeland ZR16M3-TWD-570

### **Specifications**

| Brand             | Copeland       |
|-------------------|----------------|
| Туре              | ZR16M3-TWD-570 |
| Refrigerant       | Freon          |
| kW at +10°C/+40°C | 43,9           |
| kW at 0°C/+40°C   | 30,2           |
| kW at -5°C/+40°C  | 24,7           |
| kW at -10°C/+40°C | 20,0           |
| kW at -20°C/+40°C | 12,7           |
| Sight Glass       | ✓              |
| m3 / h            | 35,5           |
| Weight in kg.     | 103            |
| Sizes             | 450x380x600 mm |
|                   | (LxWxH)        |
| Stock             | 4              |

#### **Used Copeland ZR16M3-TWD-570**

Used Copeland ZR16M3-TWD-570 hermetic piston compressor with a sight glass. Capacity based on the use of Freon type R407C.

\*Why choose for HOSBV? Were not only the largest used refrigeration specialist in Europe, but also, we deliver all equipment including an extensive test, warranty and industrial cleaning. \*Optional we can also perform a new